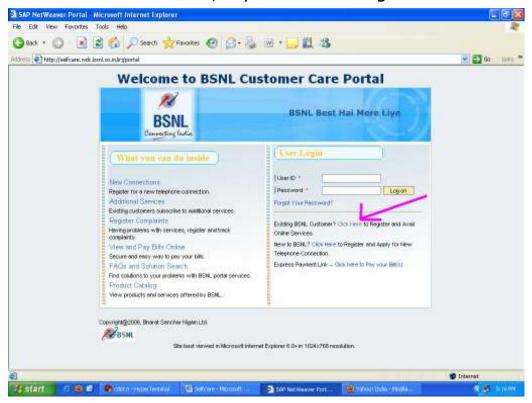

## PROCEDURE TO CONNECT WITH BSNL SELFCARE PORTAL

1. Open the URL in Internet Explorer <a href="http://selfcare.wdc.bsnl.co.in">http://selfcare.wdc.bsnl.co.in</a>

2. Click on Click Here, if you are existing BSNL Customer

3. The new Web page is open as like this

4. Fill the Customer ID which is shown left side of your bill.