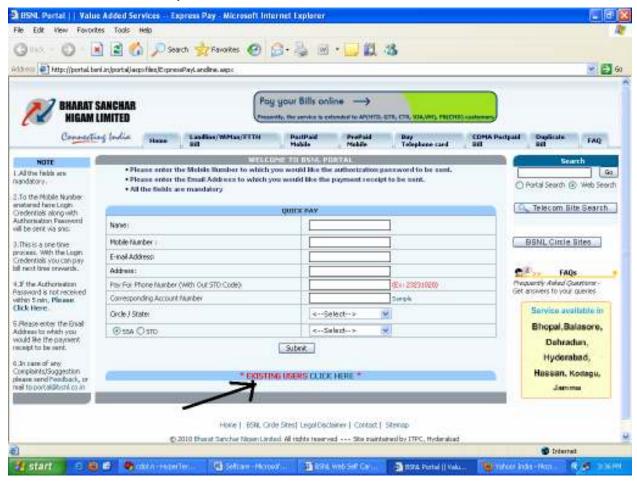

**12.** To pay your bill, click on **MY SERVICES** on left side of window and then click **MAKE A PAYMENT**.

A new window is open like this:

- 13. Please submit this form for pay the bill.
- **14.** If you are already register in <a href="http://portal.bsnl.in/">http://portal.bsnl.in/</a>, please click on <a href="http://portal.bsnl.in/">EXISTING USERS</a>.
- **15.** To pay your bill, select the Circle then select the BANK & then pay from Net banking.
- **16.** To log Complaints, click on COMPLAINTS on left side of window on self-care portal.