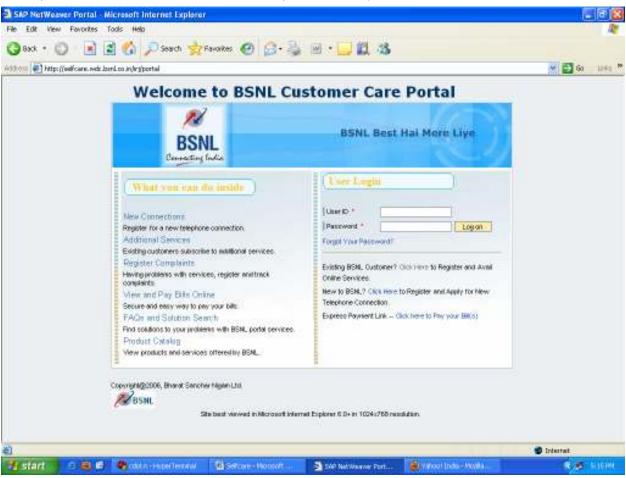

## PROCEDURE TO CONNECT WITH BSNL SELFCARE PORTAL

1. Open the URL in Internet Explorer <a href="http://selfcare.wdc.bsnl.co.in">http://selfcare.wdc.bsnl.co.in</a>

2. Click on Click Here, if you are existing BSNL Customer

3. The new Web page is open as like this

4. Fill the Customer ID which is shown left side of your bill.