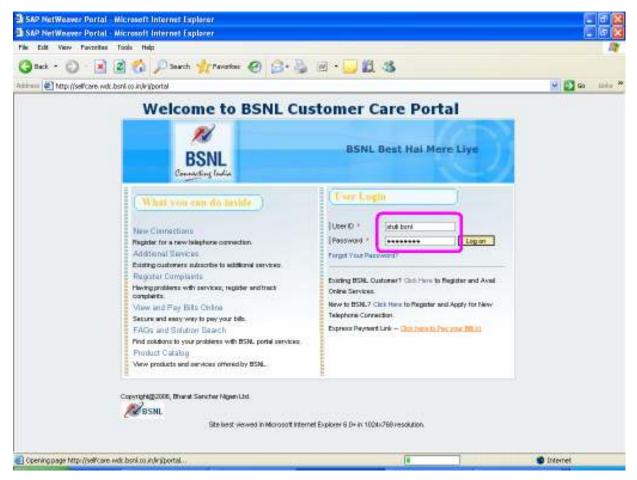

3. The new Web page is open as like this

4. Fill the Customer ID which is shown left side of your bill.