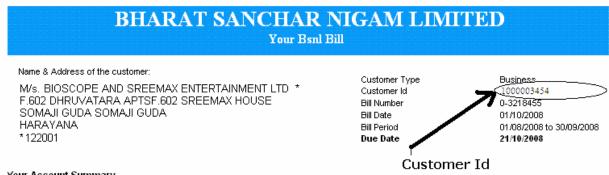

3. The new Web page is open as like this

4. Fill the Customer ID which is shown left side of your bill.