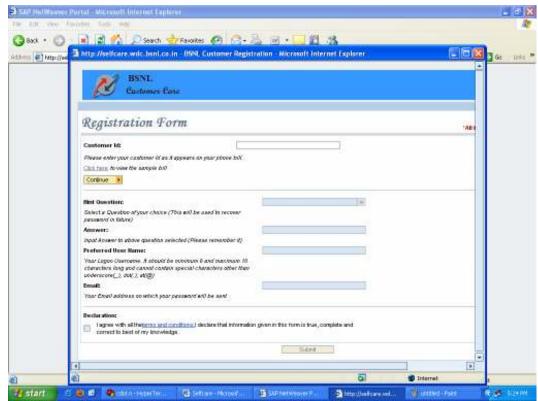

- **5.** Please fill Hint Question, Answer, preferred User Name & Email ID.
- 6. Please click on Declaration & Submit it.
- **7.** User Name & Password of BSNL Self Care Portal is sent in your mail ID which is provided by you at the time of registration.
- 8. Then open the URL <a href="http://selfcare.wdc.bsnl.co.in">http://selfcare.wdc.bsnl.co.in</a>
- 9. Fill the User ID & Password & LOGON.